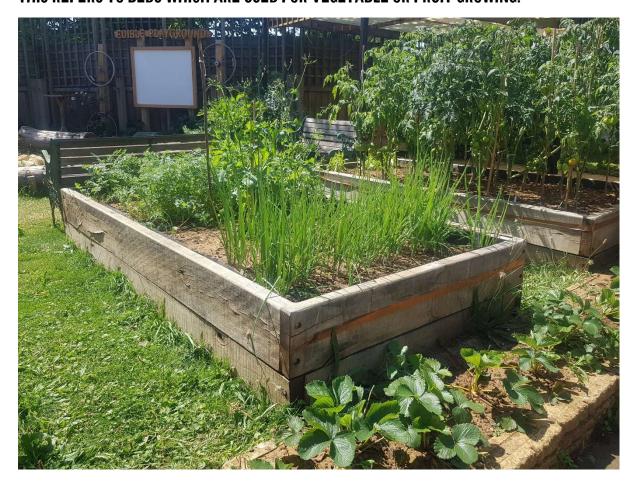

#### **RAISED GARDEN BEDS**

**Proposed raised garden beds** 23 total

#### THIS REFERS TO BEDS WHICH ARE USED FOR VEGETABLE OR FRUIT GROWING: