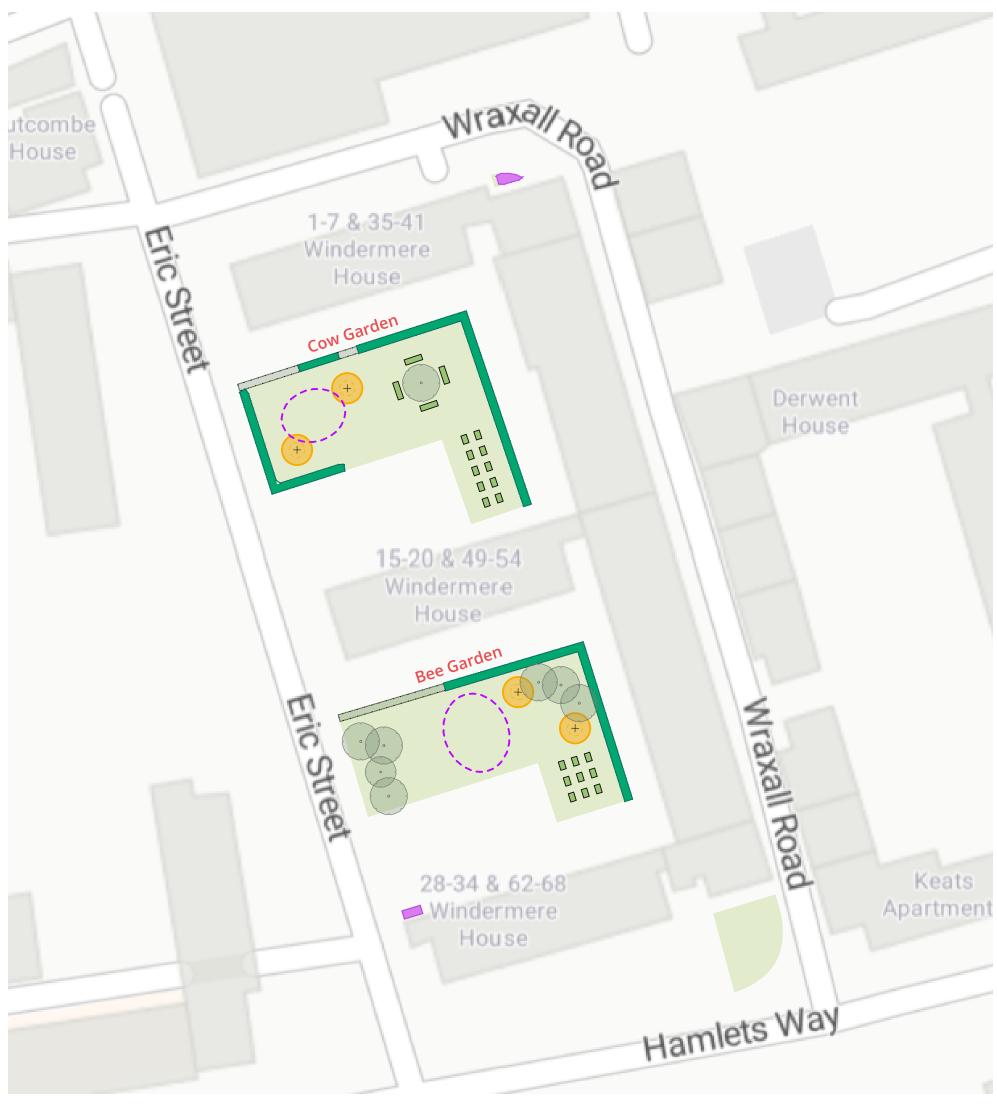

# ERIC ESTATE, TOWER HAMLETS

Existing tree to remain

Existing shrubs to remain

**Proposed standard tree** 4no. total

Proposed shrubs (border/hedge) 112lin.m total

**Proposed shrubs** 

6m<sup>2</sup> total

Proposed raised garden beds

Grass

Proposed play area not to be installed by TfC

| Revision: | Notes:           | Drawn by: | Checked: | Date:    |
|-----------|------------------|-----------|----------|----------|
| Α         | first issue      | NI        | GL       | 15/01/25 |
| В         | play areas added | NI        | GL       | 27/01/25 |

Prince Consort Lodge Kennington Park Kennington Park Place London SE11 4AS

Project: **Eric Estate, Tower Hamlets** 

Drawing title:

**Urban Forest General Arrangement** 

Scale & Sheet size: 1:500 @ A3

Drawing number: **UF058\_01** Date: 15/01/2025 Rev. B