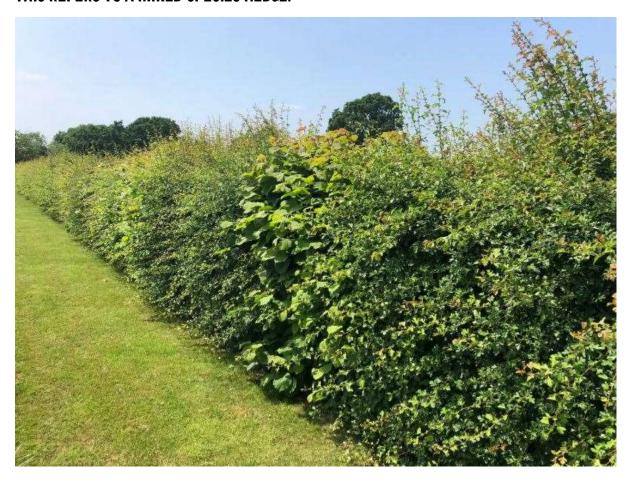

### SHRUBS (BORDER/HEDGE)

Proposed shrubs (border/hedge)

112lin.m total

#### THIS REFERS TO A MIXED-SPECIES HEDGE: